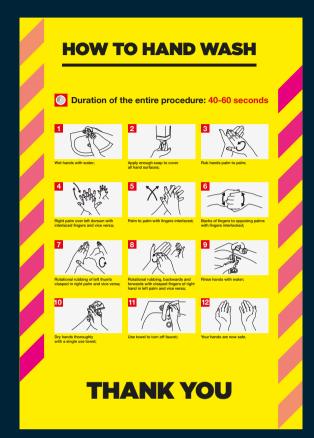

## SOCIAL DISTANCING SIGNS & DISPLAY SOLUTIONS

Allow us to help you prepare for the 'new normal' with our full range of customised or 'off the shelf' graphic products, to help you stay safe and practice social distancing within your buisness environment and work place.





### FLOOR GRAPHICS

















**CUSTOMISED VERSIONS AVAILABLE** 



#### **PULL UP STANDS**











**CUSTOMISED VERSIONS AVAILABLE** 



# BANNERS & BARRIER STANDS











**CUSTOMISED VERSIONS AVAILABLE** 



#### PAVEMENT SIGNS & A BOARDS







**CUSTOMISED VERSIONS AVAILABLE** 



#### INFO WALL PANELS







**CUSTOMISED VERSIONS AVAILABLE** 



#### **TABLE DISPLAYS**







**CUSTOMISED VERSIONS AVAILABLE** 



### PROTECTIVE SCREENS