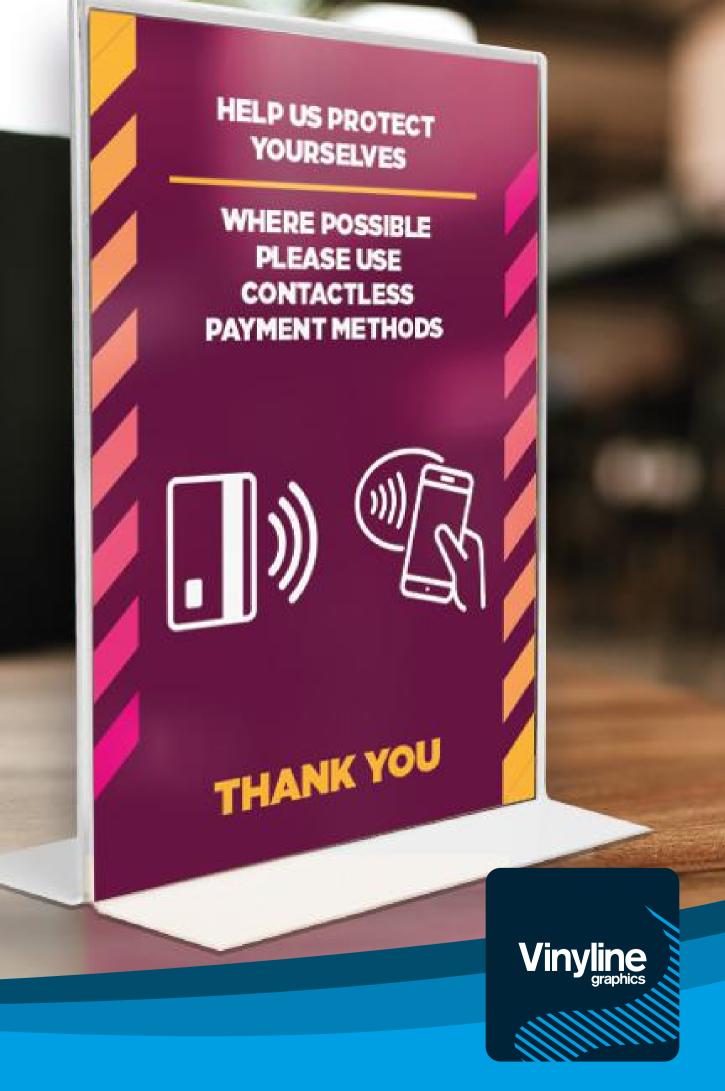

## SOCIAL DISTANCING SIGNS & DISPLAY SOLUTIONS

Allow us to help you prepare for the 'new normal' with our full range of customised or 'off the shelf' graphic products, to help you stay safe and practice social distancing within your buisness environment and work place.





### FLOOR GRAPHICS

















**CUSTOMISED VERSIONS AVAILABLE** 



#### **PULL UP STANDS**











**CUSTOMISED VERSIONS AVAILABLE** 



# BANNERS & BARRIER STANDS











**CUSTOMISED VERSIONS AVAILABLE** 



#### PAVEMENT SIGNS & A BOARDS







**CUSTOMISED VERSIONS AVAILABLE** 



#### INFO WALL PANELS







**CUSTOMISED VERSIONS AVAILABLE** 



#### **TABLE DISPLAYS**







**CUSTOMISED VERSIONS AVAILABLE** 



### PROTECTIVE SCREENS