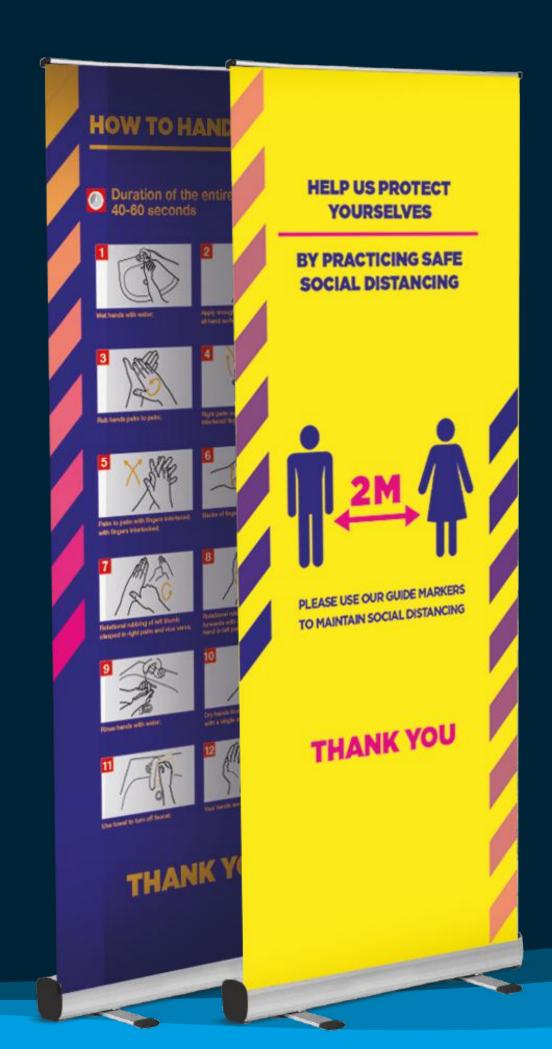

## SOCIAL DISTANCING SIGNS & DISPLAY SOLUTIONS

Allow us to help you prepare for the 'new normal' with our full range of customised or 'off the shelf' graphic products, to help you stay safe and practice social distancing within your buisness environment and work place.





### FLOOR GRAPHICS

















**CUSTOMISED VERSIONS AVAILABLE** 



#### **PULL UP STANDS**











**CUSTOMISED VERSIONS AVAILABLE** 



# BANNERS & BARRIER STANDS











**CUSTOMISED VERSIONS AVAILABLE** 



#### PAVEMENT SIGNS & A BOARDS







**CUSTOMISED VERSIONS AVAILABLE** 



#### INFO WALL PANELS







**CUSTOMISED VERSIONS AVAILABLE** 



#### **TABLE DISPLAYS**







**CUSTOMISED VERSIONS AVAILABLE** 



### PROTECTIVE SCREENS