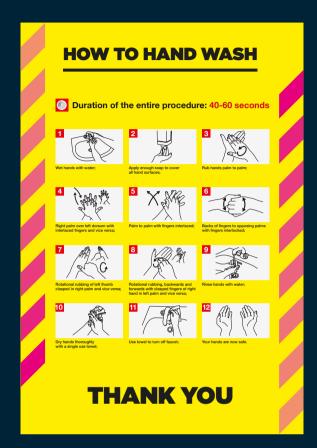

## SOCIAL DISTANCING SIGNS & DISPLAY SOLUTIONS

Allow us to help you prepare for the 'new normal' with our full range of customised or 'off the shelf' graphic products, to help you stay safe and practice social distancing within your buisness environment and work place.





### FLOOR GRAPHICS

















**CUSTOMISED VERSIONS AVAILABLE** 



#### **PULL UP STANDS**











**CUSTOMISED VERSIONS AVAILABLE** 



# BANNERS & BARRIER STANDS











**CUSTOMISED VERSIONS AVAILABLE** 



#### PAVEMENT SIGNS & A BOARDS







**CUSTOMISED VERSIONS AVAILABLE** 



#### INFO WALL PANELS







**CUSTOMISED VERSIONS AVAILABLE** 



#### **TABLE DISPLAYS**







**CUSTOMISED VERSIONS AVAILABLE** 



### PROTECTIVE SCREENS