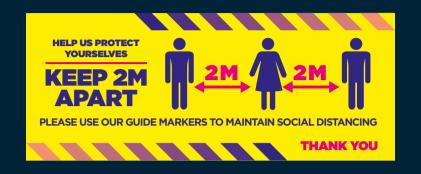

## SOCIAL DISTANCING SIGNS & DISPLAY SOLUTIONS

Allow us to help you prepare for the 'new normal' with our full range of customised or 'off the shelf' graphic products, to help you stay safe and practice social distancing within your buisness environment and work place.





### FLOOR GRAPHICS

















**CUSTOMISED VERSIONS AVAILABLE** 



#### **PULL UP STANDS**











**CUSTOMISED VERSIONS AVAILABLE** 



# BANNERS & BARRIER STANDS











**CUSTOMISED VERSIONS AVAILABLE** 



#### PAVEMENT SIGNS & A BOARDS







**CUSTOMISED VERSIONS AVAILABLE** 



#### INFO WALL PANELS







**CUSTOMISED VERSIONS AVAILABLE** 



#### **TABLE DISPLAYS**







**CUSTOMISED VERSIONS AVAILABLE** 



### PROTECTIVE SCREENS