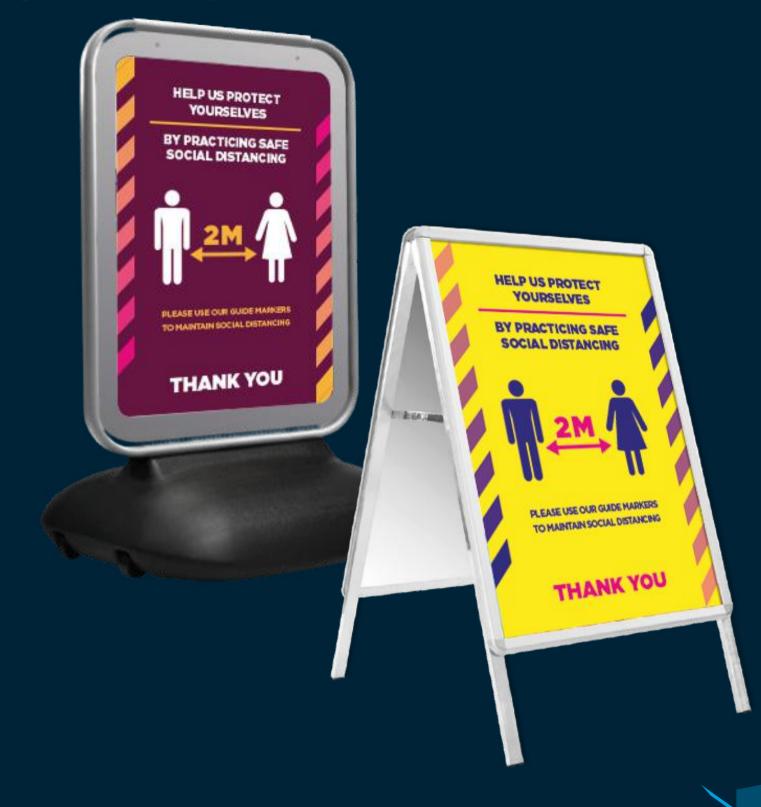

## SOCIAL DISTANCING SIGNS & DISPLAY SOLUTIONS

Allow us to help you prepare for the 'new normal' with our full range of customised or 'off the shelf' graphic products, to help you stay safe and practice social distancing within your buisness environment and work place.





### FLOOR GRAPHICS

















**CUSTOMISED VERSIONS AVAILABLE** 



#### **PULL UP STANDS**











**CUSTOMISED VERSIONS AVAILABLE** 



# BANNERS & BARRIER STANDS











**CUSTOMISED VERSIONS AVAILABLE** 



#### PAVEMENT SIGNS & A BOARDS







**CUSTOMISED VERSIONS AVAILABLE** 



#### INFO WALL PANELS







**CUSTOMISED VERSIONS AVAILABLE** 



#### **TABLE DISPLAYS**







**CUSTOMISED VERSIONS AVAILABLE** 



### PROTECTIVE SCREENS