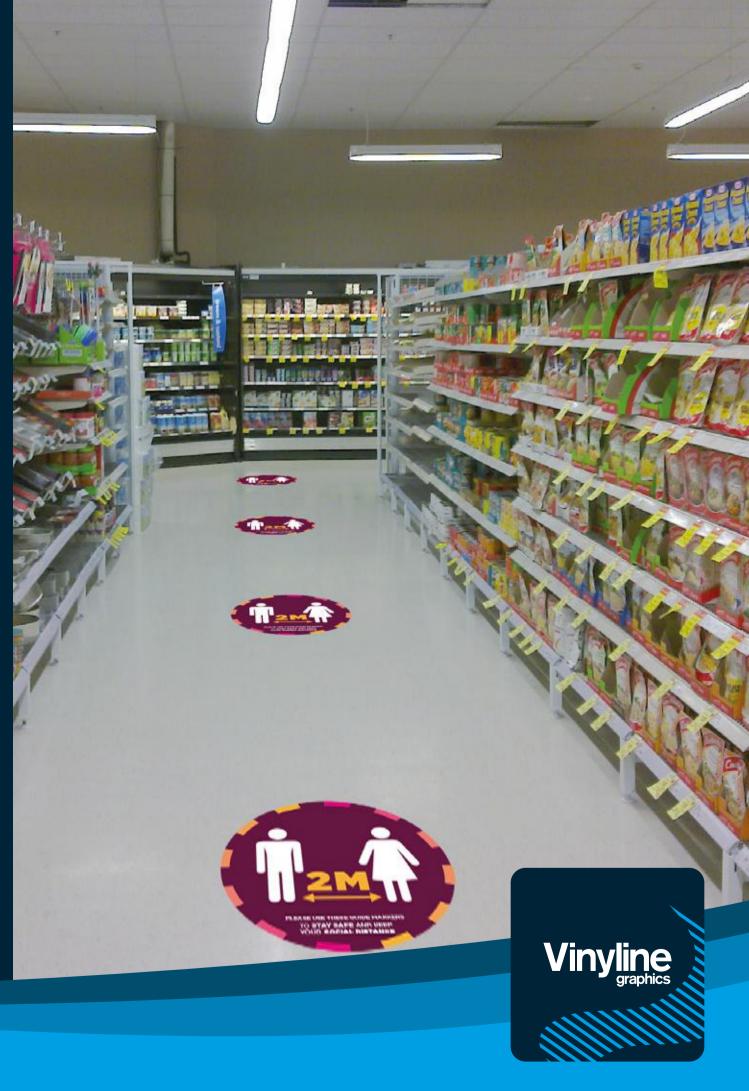

## SOCIAL DISTANCING SIGNS & DISPLAY SOLUTIONS

Allow us to help you prepare for the 'new normal' with our full range of customised or 'off the shelf' graphic products, to help you stay safe and practice social distancing within your buisness environment and work place.





### FLOOR GRAPHICS

















**CUSTOMISED VERSIONS AVAILABLE** 



#### **PULL UP STANDS**











**CUSTOMISED VERSIONS AVAILABLE** 



# BANNERS & BARRIER STANDS











**CUSTOMISED VERSIONS AVAILABLE** 



#### PAVEMENT SIGNS & A BOARDS







**CUSTOMISED VERSIONS AVAILABLE** 



#### INFO WALL PANELS







**CUSTOMISED VERSIONS AVAILABLE** 



#### **TABLE DISPLAYS**







**CUSTOMISED VERSIONS AVAILABLE** 



### PROTECTIVE SCREENS