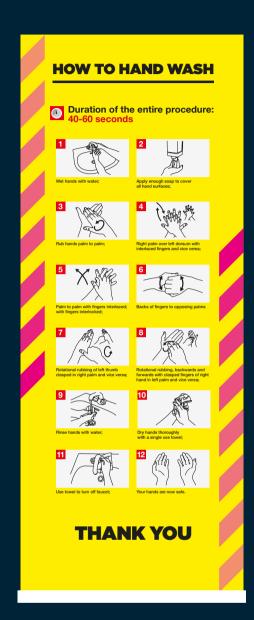

## SOCIAL DISTANCING SIGNS & DISPLAY SOLUTIONS

Allow us to help you prepare for the 'new normal' with our full range of customised or 'off the shelf' graphic products, to help you stay safe and practice social distancing within your buisness environment and work place.





### FLOOR GRAPHICS

















**CUSTOMISED VERSIONS AVAILABLE** 



#### **PULL UP STANDS**











**CUSTOMISED VERSIONS AVAILABLE** 



# BANNERS & BARRIER STANDS











**CUSTOMISED VERSIONS AVAILABLE** 



#### PAVEMENT SIGNS & A BOARDS







**CUSTOMISED VERSIONS AVAILABLE** 



#### INFO WALL PANELS







**CUSTOMISED VERSIONS AVAILABLE** 



#### **TABLE DISPLAYS**







**CUSTOMISED VERSIONS AVAILABLE** 



### PROTECTIVE SCREENS