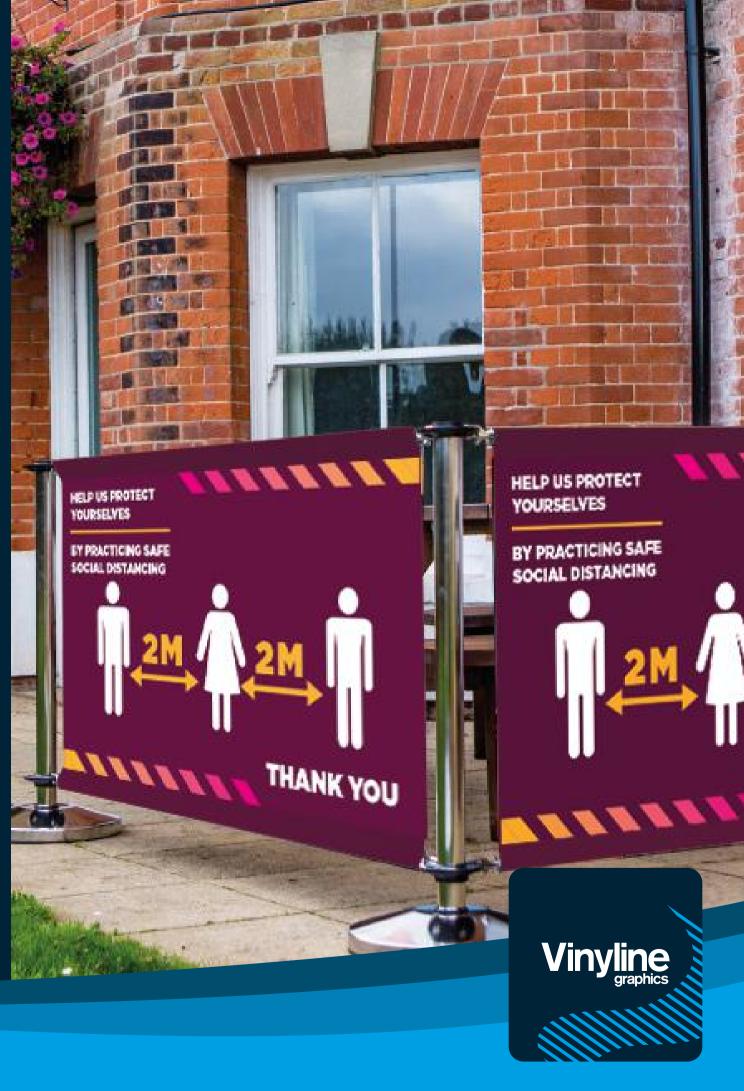

## SOCIAL DISTANCING SIGNS & DISPLAY SOLUTIONS

Allow us to help you prepare for the 'new normal' with our full range of customised or 'off the shelf' graphic products, to help you stay safe and practice social distancing within your buisness environment and work place.





### FLOOR GRAPHICS

















**CUSTOMISED VERSIONS AVAILABLE** 



#### **PULL UP STANDS**











**CUSTOMISED VERSIONS AVAILABLE** 



# BANNERS & BARRIER STANDS











**CUSTOMISED VERSIONS AVAILABLE** 



#### PAVEMENT SIGNS & A BOARDS







**CUSTOMISED VERSIONS AVAILABLE** 



#### INFO WALL PANELS







**CUSTOMISED VERSIONS AVAILABLE** 



#### **TABLE DISPLAYS**







**CUSTOMISED VERSIONS AVAILABLE** 



### PROTECTIVE SCREENS