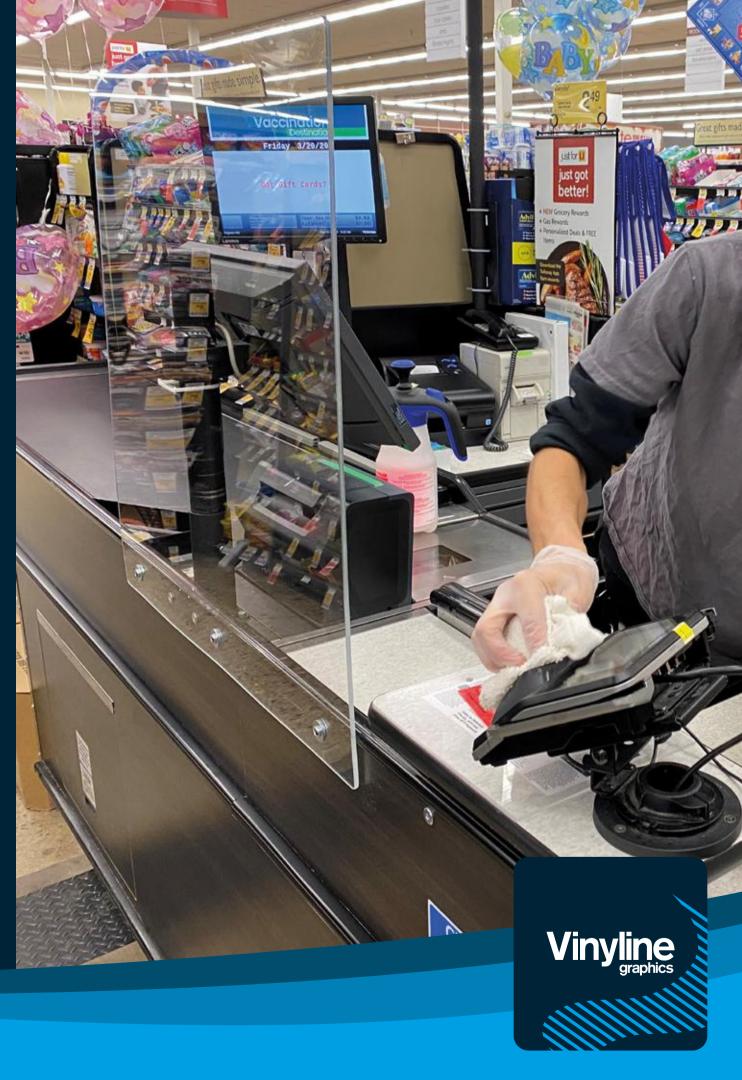

## SOCIAL DISTANCING SIGNS & DISPLAY SOLUTIONS

Allow us to help you prepare for the 'new normal' with our full range of customised or 'off the shelf' graphic products, to help you stay safe and practice social distancing within your buisness environment and work place.





### FLOOR GRAPHICS

















**CUSTOMISED VERSIONS AVAILABLE** 



#### **PULL UP STANDS**











**CUSTOMISED VERSIONS AVAILABLE** 



# BANNERS & BARRIER STANDS











**CUSTOMISED VERSIONS AVAILABLE** 



#### PAVEMENT SIGNS & A BOARDS







**CUSTOMISED VERSIONS AVAILABLE** 



#### INFO WALL PANELS







**CUSTOMISED VERSIONS AVAILABLE** 



#### **TABLE DISPLAYS**







**CUSTOMISED VERSIONS AVAILABLE** 



### PROTECTIVE SCREENS