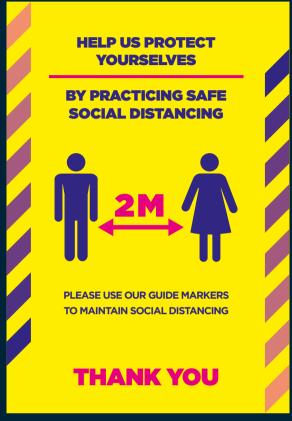

## SOCIAL DISTANCING SIGNS & DISPLAY SOLUTIONS

Allow us to help you prepare for the 'new normal' with our full range of customised or 'off the shelf' graphic products, to help you stay safe and practice social distancing within your buisness environment and work place.





### FLOOR GRAPHICS

















**CUSTOMISED VERSIONS AVAILABLE** 



#### **PULL UP STANDS**











**CUSTOMISED VERSIONS AVAILABLE** 



# BANNERS & BARRIER STANDS











**CUSTOMISED VERSIONS AVAILABLE** 



#### PAVEMENT SIGNS & A BOARDS







**CUSTOMISED VERSIONS AVAILABLE** 



#### INFO WALL PANELS







**CUSTOMISED VERSIONS AVAILABLE** 



#### **TABLE DISPLAYS**







**CUSTOMISED VERSIONS AVAILABLE** 



### PROTECTIVE SCREENS