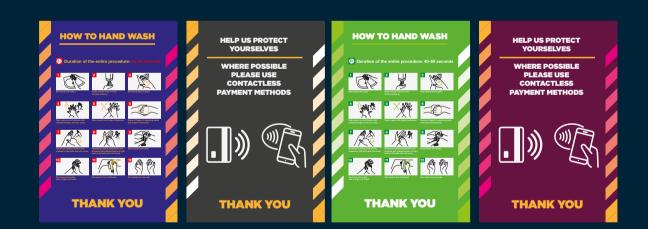

## SOCIAL DISTANCING SIGNS & DISPLAY SOLUTIONS

Allow us to help you prepare for the 'new normal' with our full range of customised or 'off the shelf' graphic products, to help you stay safe and practice social distancing within your buisness environment and work place.