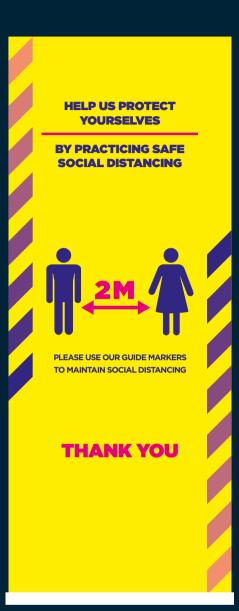

## SOCIAL DISTANCING SIGNS & DISPLAY SOLUTIONS

Allow us to help you prepare for the 'new normal' with our full range of customised or 'off the shelf' graphic products, to help you stay safe and practice social distancing within your buisness environment and work place.





### FLOOR GRAPHICS

















**CUSTOMISED VERSIONS AVAILABLE** 



#### **PULL UP STANDS**











**CUSTOMISED VERSIONS AVAILABLE** 



# BANNERS & BARRIER STANDS











**CUSTOMISED VERSIONS AVAILABLE** 



#### PAVEMENT SIGNS & A BOARDS







**CUSTOMISED VERSIONS AVAILABLE** 



#### INFO WALL PANELS







**CUSTOMISED VERSIONS AVAILABLE** 



#### **TABLE DISPLAYS**







**CUSTOMISED VERSIONS AVAILABLE** 



### PROTECTIVE SCREENS