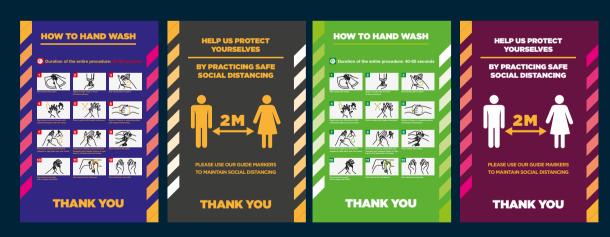

## SOCIAL DISTANCING SIGNS & DISPLAY SOLUTIONS

Allow us to help you prepare for the 'new normal' with our full range of customised or 'off the shelf' graphic products, to help you stay safe and practice social distancing within your buisness environment and work place.





### FLOOR GRAPHICS

















**CUSTOMISED VERSIONS AVAILABLE** 



#### **PULL UP STANDS**











**CUSTOMISED VERSIONS AVAILABLE** 



# BANNERS & BARRIER STANDS











**CUSTOMISED VERSIONS AVAILABLE** 



#### PAVEMENT SIGNS & A BOARDS







**CUSTOMISED VERSIONS AVAILABLE** 



#### INFO WALL PANELS







**CUSTOMISED VERSIONS AVAILABLE** 



#### **TABLE DISPLAYS**







**CUSTOMISED VERSIONS AVAILABLE** 



### PROTECTIVE SCREENS