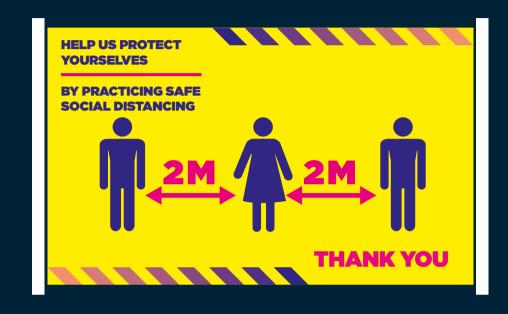

## SOCIAL DISTANCING SIGNS & DISPLAY SOLUTIONS

Allow us to help you prepare for the 'new normal' with our full range of customised or 'off the shelf' graphic products, to help you stay safe and practice social distancing within your buisness environment and work place.